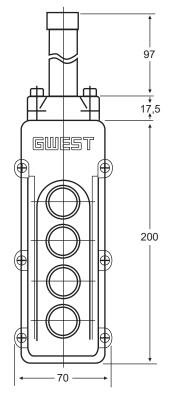

### **SECTIONS AND DIMENSIONS**

| PRODUCT CODE | DESCRIPTION                       |
|--------------|-----------------------------------|
| VK - 4       | Crane Control 4 Hole Single Speed |