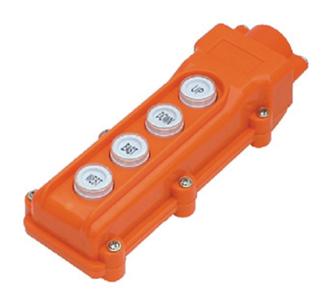

### **DESCRIPTION**

Crane control box is compact and ergonomic design and 1 Quick push button.

Depending on the single speed control system model.

Mechanical locking for security reasons.

#### **FEATURES**

- Made of robust and high-impact thermoplastic.
- Ensures a long service life.
- 100g shockproof.
- Safe and reliable, comfortable to use and can be used with one hand.